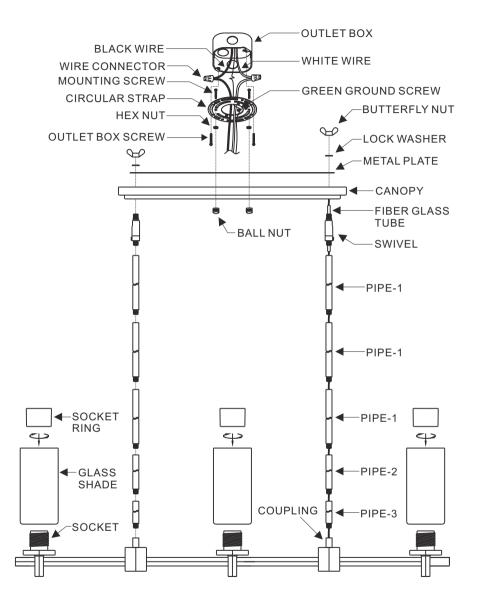

## **ASSEMBLY AND INSTALLATION**

- 1. Determine the preferred hanging height and adjust to the required Pipes.
- 2. Feed the wires through the Pipes and connect them together.
- 3. Thread the Swivels into the Pipe-1.
- 4. Insert the nipples of Swivels into holes in Canopy, then place the Metal Plate and the Lock washers over the nipples, then secure with the Butterfly nuts.
- 5. Thread the Mounting screws into the matching holes of Circular strap, and tighten with the Hex nuts. Secure the Circular strap to the Outlet box with the Outlet box screws.
- 6. Make wire connections with wire connector:
- ---The Black wire from fixture to Black wire from power source.
- ---The White wire from fixture to White wire from power source.
- ---Attach the ground wire and house ground wire to the mounting bar with the green ground screw. Carefully tuck wire back into the outlet box.
- 7. Place the fixture Canopy over the two Mounting screws so they protrude through the holes in the Canopy. Thread the Ball nuts onto the Mounting screws and continue turning until the fixture is snug against the Ceiling.
- 8. Attach the Glass shade (Not included, sold separately) onto the Socket, tightened by screwing Socket ring.
- 9. Install light bulbs (not supplied). (Please do not exceed the maximum capacity which is recommended on the socket).